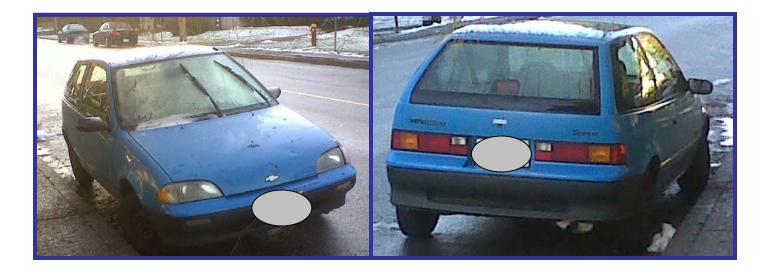

## Port Moody Police Department BE ON THE LOOKOUT

Vehicle: 1991 Chevrolet Sprint hatchback, blue

Suspect Description: White male, 50-59 years, grey/white hair,

mustache, blue eyes, 6'0" or taller

Suspect Clothing: Has been seen wearing jeans and a jean